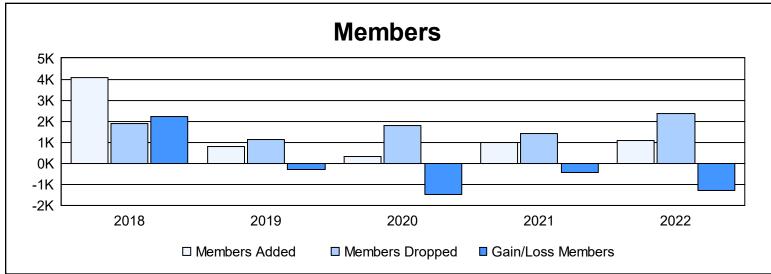

District 3231A3 As of June 2022 Cumulative

| Year      | New<br>Clubs | Dropped<br>Clubs | Gain/<br>Loss<br>Clubs | New<br>Members | Charter<br>Members | Reinstate<br>Members | Transfer<br>Members | Total<br>Member<br>Added | Total<br>Members<br>Dropped | Gain/<br>Loss<br>Members |
|-----------|--------------|------------------|------------------------|----------------|--------------------|----------------------|---------------------|--------------------------|-----------------------------|--------------------------|
| 2017-2018 | 27           | 6                | 21                     | 2,835          | 1,178              | 50                   | 24                  | 4,087                    | 1,878                       | 2,209                    |
| 2018-2019 | 6            | 1                | 5                      | 466            | 248                | 55                   | 45                  | 814                      | 1,114                       | -300                     |
| 2019-2020 | 0            | 4                | -4                     | 219            | 24                 | 51                   | 11                  | 305                      | 1,781                       | -1,476                   |
| 2020-2021 | 11           | 7                | 4                      | 496            | 355                | 90                   | 25                  | 966                      | 1,397                       | -431                     |
| 2021-2022 | 6            | 3                | 3                      | 589            | 311                | 57                   | 107                 | 1,064                    | 2,375                       | -1,311                   |
| Average   | 10           | 4                | 6                      | 921            | 423                | 61                   | 42                  | 1,447                    | 1,709                       | -262                     |