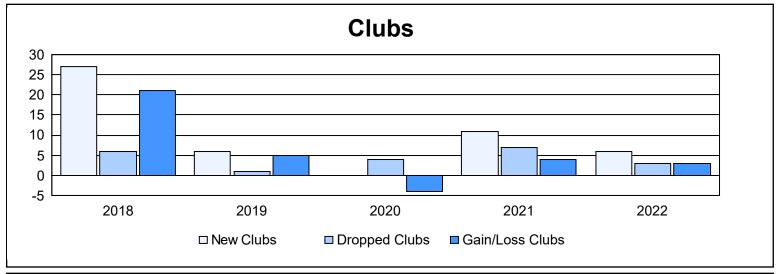

District 3231A3 As of June 2022 Cumulative

| Year      | New<br>Clubs | Dropped<br>Clubs | Gain/<br>Loss<br>Clubs | New<br>Members | Charter<br>Members | Reinstate<br>Members | Transfer<br>Members | Total<br>Member<br>Added | Total<br>Members<br>Dropped | Gain/<br>Loss<br>Members |
|-----------|--------------|------------------|------------------------|----------------|--------------------|----------------------|---------------------|--------------------------|-----------------------------|--------------------------|
| 2017-2018 | 27           | 6                | 21                     | 2,835          | 1,178              | 50                   | 24                  | 4,087                    | 1,878                       | 2,209                    |
| 2018-2019 | 6            | 1                | 5                      | 466            | 248                | 55                   | 45                  | 814                      | 1,114                       | -300                     |
| 2019-2020 | 0            | 4                | -4                     | 219            | 24                 | 51                   | 11                  | 305                      | 1,781                       | -1,476                   |
| 2020-2021 | 11           | 7                | 4                      | 496            | 355                | 90                   | 25                  | 966                      | 1,397                       | -431                     |
| 2021-2022 | 6            | 3                | 3                      | 589            | 311                | 57                   | 107                 | 1,064                    | 2,375                       | -1,311                   |
| Average   | 10           | 4                | 6                      | 921            | 423                | 61                   | 42                  | 1,447                    | 1,709                       | -262                     |